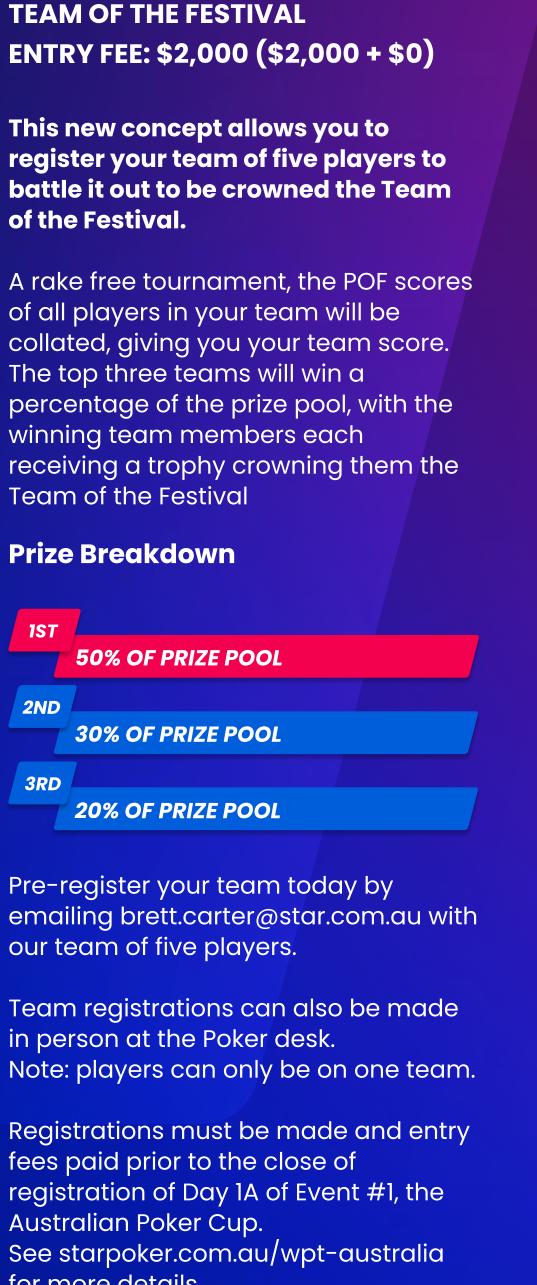

# PLAYER & TEAM OF THE **FESTIVAL AWARDS**

The Star Poker is thrilled to again be running a Player of the Festival award for this year's WPT Australia festival, along with a brand-new concept called the Team of the Festival.

### **Player of the Festival Points System**

## **Prizepool Brackets by Buy-ins**

for more details